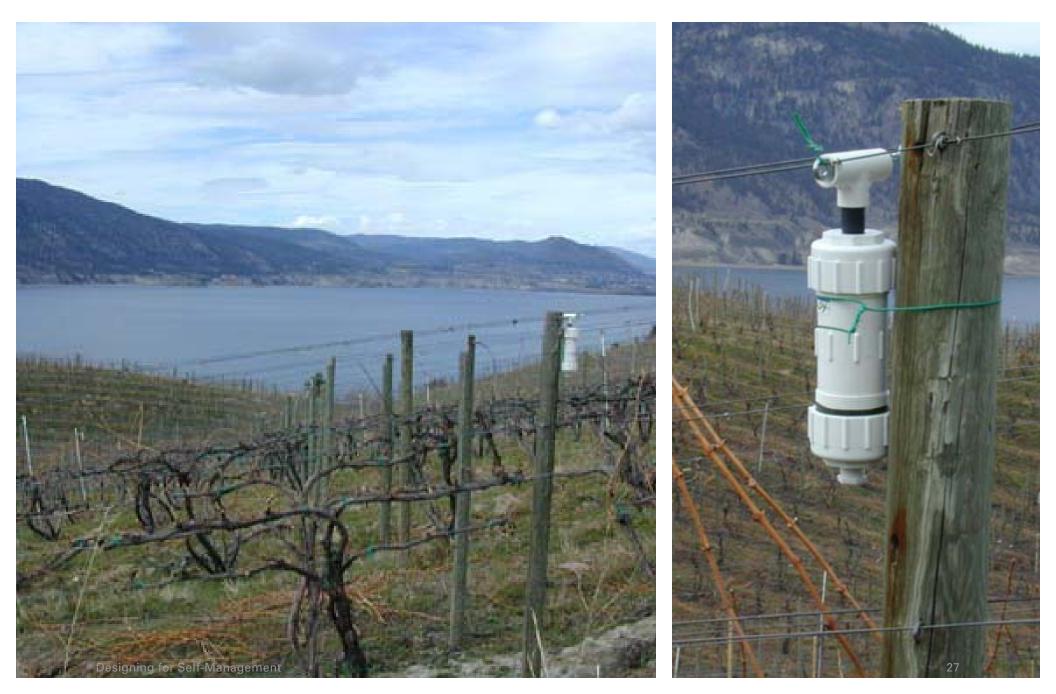

# **Technology Trends Sensors are proliferating and connecting**

They will be ubiquitous

- at check points
- on line
- all around
- on you
- in you

### Intel has chips measuring heat and humidity on each vine in several California vineyards.