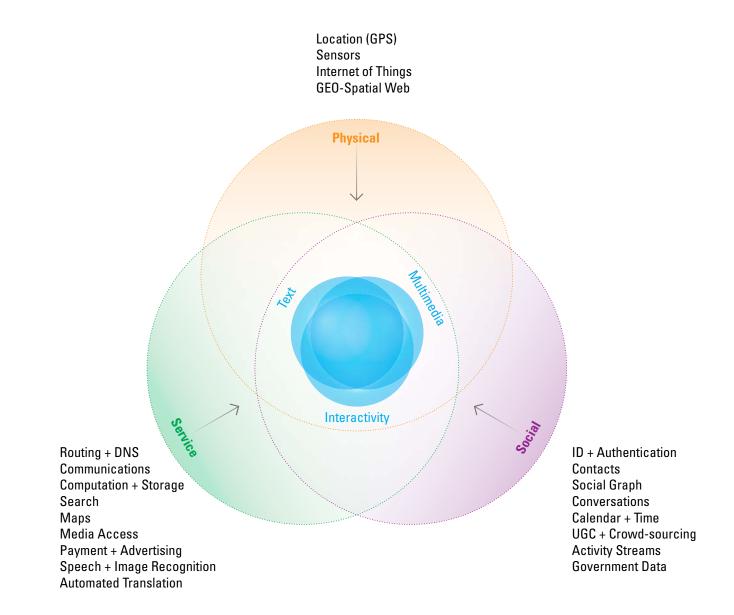

|                             | Manufacturer and supplier<br>www.tms.ftance.com                                                                        |

### The result? Analytics for everything, everyone, and you.



### **Part 2.3**

# **Technology Trends A larger trend is at work: Convergence**

- All media becoming digital
- Networks becoming services
- Healthcare becoming digital & networked
- The rise of personal archives

#### **Convergence 1.0: Publishing + broadcasting + computing**



#### **Convergence 2.0: Service + social + physical**



#### **Convergence is even larger. Biology is becoming a computational science.**



## The Internet is beginning to transform the practice of medicine.



## Social networks will merge with dashboards to enable self-management.



## **Convergence will hasten the growth of personal archives**—and their integration.

|         |                                       | <b>Health</b><br>Wellness<br>Physical Data | <b>Finance</b><br>Assets<br>Transactions | <b>Education</b><br>Experience<br>Media Consumed | <b>Social</b><br>Contacts<br>Calendar<br>Communications<br>Travel |
|---------|---------------------------------------|--------------------------------------------|------------------------------------------|--------------------------------------------------|------------------------------