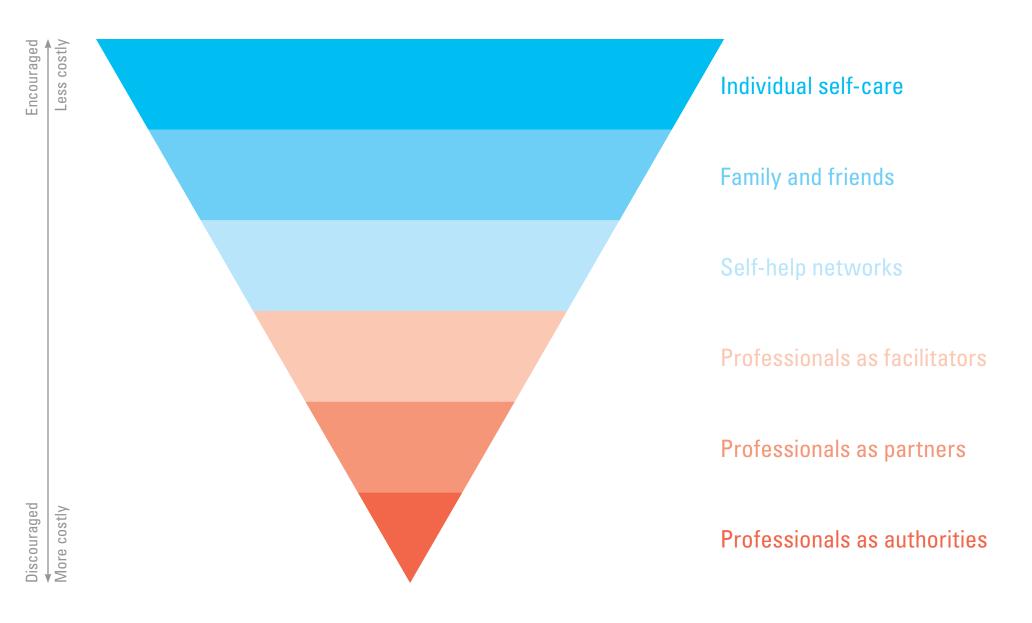

### **Health eras summary**

|           | Traditional<br>Healthcare frame | Emerging<br>Self-management frame                                |
|-----------|---------------------------------|------------------------------------------------------------------|
| Scope     | Relieve acute condition         | Maintain well-being                                              |
| -         | Now                             | Over a lifetime                                                  |
| Approach  | Intervention; treatment         | Prevention; healthy living                                       |
| ••        | Expert-directed                 | Self-managed                                                     |
|           | Apply standards of care         | Measure, assess, & adjust; iterate                               |
|           | Lengthy regulatory pre-approval | Learn and adapt as you go                                        |
| Subject   | Symptoms and test results       | Whole person, seen in context                                    |
| Response  | Prescribe medication            | Improve behavior, environment                                    |
| Relies on | Medical establishment           | Individual, family, & friends<br>Social networks, others like me |

# Health eras summary (cont.)

|              | Traditional<br>Healthcare frame | Emerging<br>Self-management frame  |
|--------------|---------------------------------|------------------------------------|
| HCP as       | Authority, expert               | Coach, assistant                   |
|              | Dispensing knowledge            | Learning from patients             |
| Patient as   | Helpless, childlike             | Responsible adult                  |
|              | Taking orders                   | Setting goals; testing hunches     |
| Relationship | Asymmetric, one-way             | Symmetric, reciprocal              |
|              | Command and control             | Discussion and collaboration       |
| Records      | HCP's notes of visit            | Patient's notes, data from sensors |
|              | Sporadic                        | Continuously collected             |
|              | Dispersed between offices       | Connected; aggregated              |
|              | Managed by HCP                  | Controlled by patient              |