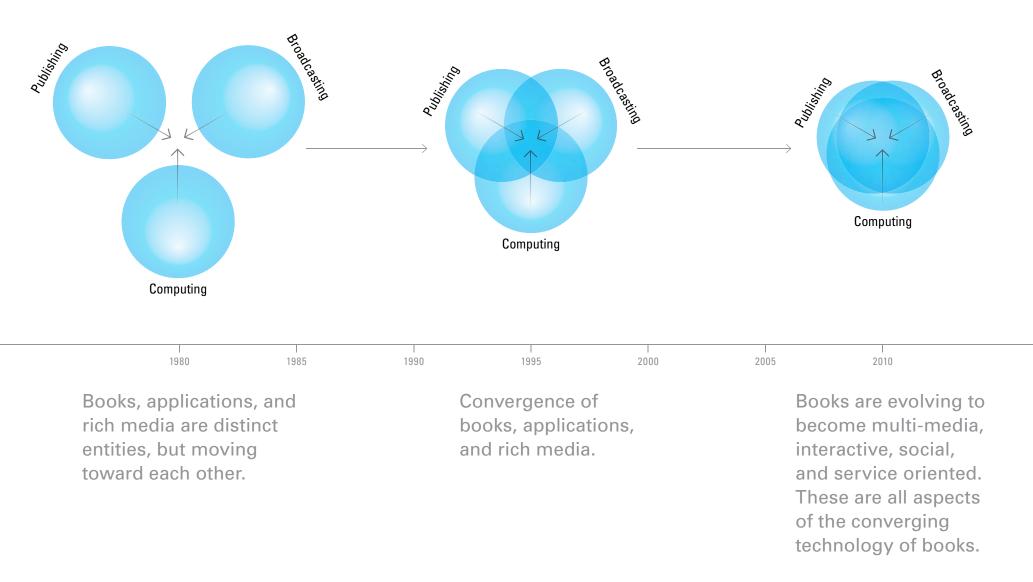

|
| emier Probes and Sensors                                                                                                                                                                                                                                                                          |                             | Manufacturer and supplier<br>www.tms.ftance.com                                                                        |

### The result? Analytics for everything, everyone, and you.



### **Part 2.3**

# **Technology Trends A larger trend is at work: Convergence**

- All media becoming digital
- Networks becoming services
- Healthcare becoming digital & networked
- The rise of personal archives

#### **Convergence 1.0: Publishing + broadcasting + computing**



#### **Convergence 2.0: Service + social + physical**



#### **Convergence is even larger. Biology is becoming a computational science.**



## The Internet is beginning to transform the practice of medicine.



## Social networks will merge with dashboards to enable self-management.



## **Convergence will hasten the growth of personal archives**—and their integration.

|         |                                       | <b>Health</b><br>Wellness<br>Physical Data | <b>Finance</b><br>Assets<br>Transactions | <b>Education</b><br>Experience<br>Media Consumed | <b>Social</b><br>Contacts<br>Calendar<br>Communications<br>Travel |
|---------|---------------------------------------|--------------------------------------------|------------------------------------------|------------------------