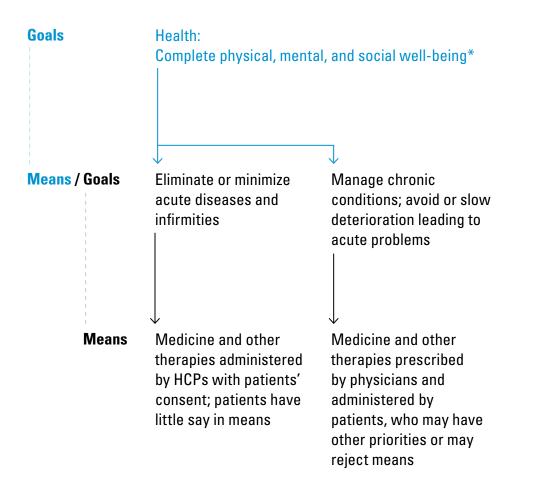

### Health is a means to higher goals— 'a resource for everyday life'

| Goals         | Quality of everyday living                                                                                              |                                                                                                                                                         |                                                                                                                                                |
|---------------|-------------------------------------------------------------------------------------------------------------------------|---------------------------------------------------------------------------------------------------------------------------------------------------------|------------------------------------------------------------------------------------------------------------------------------------------------|
|               | <b>V</b>                                                                                                                |                                                                                                                                                         | $\rightarrow$                                                                                                                                  |
| Means / Goals | Health:<br>Complete physical, menta                                                                                     | al, and social well-being*                                                                                                                              | Other goal/means, such as:<br>– Love of family + friends<br>– Work valued by self + others<br>– Physical and financial security<br>– Fun + joy |
|               | <b>V</b>                                                                                                                | $\neg$                                                                                                                                                  |                                                                                                                                                |
| Means / Goals | Eliminate or minimize<br>acute diseases and<br>infirmities                                                              | Manage chronic<br>conditions; avoid or slow<br>deterioration leading to<br>acute problems                                                               |                                                                                                                                                |
| Means         | Medicine and other<br>therapies administered<br>by HCPs with patients'<br>consent; patients have<br>little say in means | Medicine and other<br>therapies prescribed<br>by physicians and<br>administered by<br>patients, who may have<br>other priorities or may<br>reject means |                                                                                                                                                |

# The requirements of health extend beyond traditional healthcare

| Goals<br>Means / Goals | Quality of everyday living<br>Health:<br>Complete physical, menta                                                            | <ul> <li>Other goal/means, such as:</li> <li>– Love of family + friends</li> <li>– Work valued by self + others</li> <li>– Physical and financial security</li> </ul> |                                                                                                                                                                                                                                                                                       |                                                                                                                                                                                                                       |
|------------------------|------------------------------------------------------------------------------------------------------------------------------|-----------------------------------------------------------------------------------------------------------------------------------------------------------------------|---------------------------------------------------------------------------------------------------------------------------------------------------------------------------------------------------------------------------------------------------------------------------------------|-----------------------------------------------------------------------------------------------------------------------------------------------------------------------------------------------------------------------|
| Means / Goals          | Eliminate or minimize<br>acute diseases and<br>infirmities                                                                   | Manage chronic<br>conditions; avoid or slow<br>deterioration leading to<br>acute problems                                                                             | Self-management<br>supported by HCPs,<br>family, friends, and<br>peers                                                                                                                                                                                                                | <ul> <li>Fun + joy</li> <li>Other means, such as:</li> <li>Employer practices</li> <li>Social policies</li> <li>Providing essentials:<br/>clean air + water,<br/>food + shelter,<br/>education + stability</li> </ul> |
| Means                  | ✓<br>Medicine and other<br>therapies administered<br>by HCPs with patients'<br>consent; patients have<br>little say in means | ✓<br>Medicine and other<br>therapies prescribed<br>by physicians and<br>administered by<br>patients, who may have<br>other priorities or may<br>reject means          | <ul> <li>People actively involved</li> <li>Monitoring</li> <li>Goal-setting</li> <li>Experimenting</li> <li>Understanding</li> <li>Reflecting</li> <li>in relation to their:</li> <li>Bodies</li> <li>Diet</li> <li>Activities</li> <li>Relationships</li> <li>Environment</li> </ul> | l in their own:                                                                                                                                                                                                       |