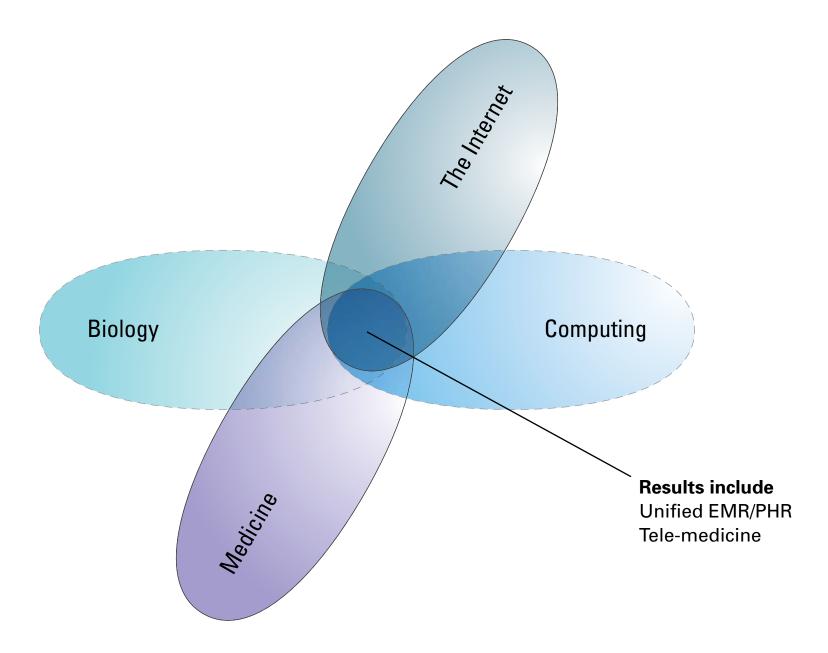

## The Internet is beginning to transform the practice of medicine.

## Social networks will merge with dashboards to enable self-management.