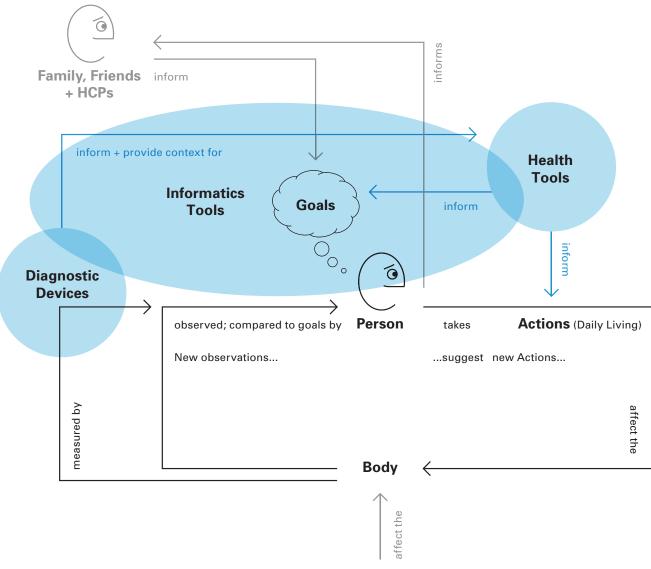

## Informatics tools can link devices, services, and people.

#### Informatics tools include five major areas.