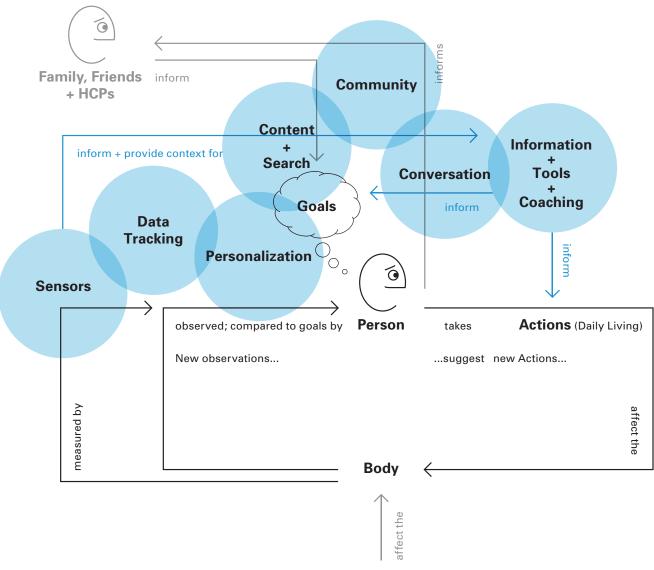

#### Informatics tools include five major areas.

#### Imagine 'QS + Facebook + Khan Academy'

Individuals take a more active role in managing their own health (designing and running their own experiments) while also engaging in more dialogue with others.