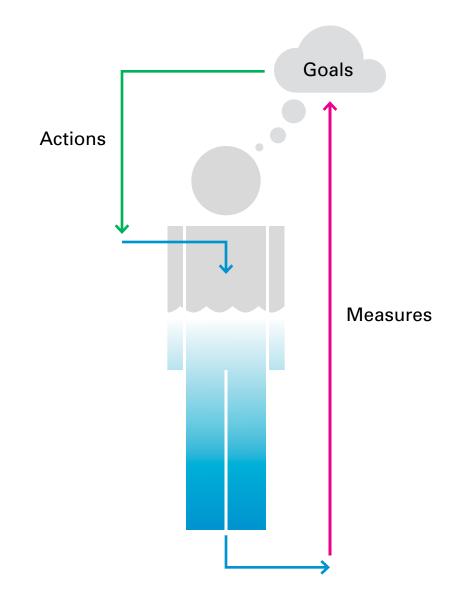

## Informatics tools can link devices, services, and people.

#### Informatics tools include five major areas.

#### Imagine 'QS + Facebook + Khan Academy'

Individuals take a more active role in managing their own health (designing and running their own experiments) while also engaging in more dialogue with others.

### New tools can build a ladder to health + wellbeing.

Health + Wellbeing 1 enable **Better Choices** ↑ yield **Motivation + Validation** î yield **Conversations + Learning** 1 support Data + Stories 1 generate Actions + Events