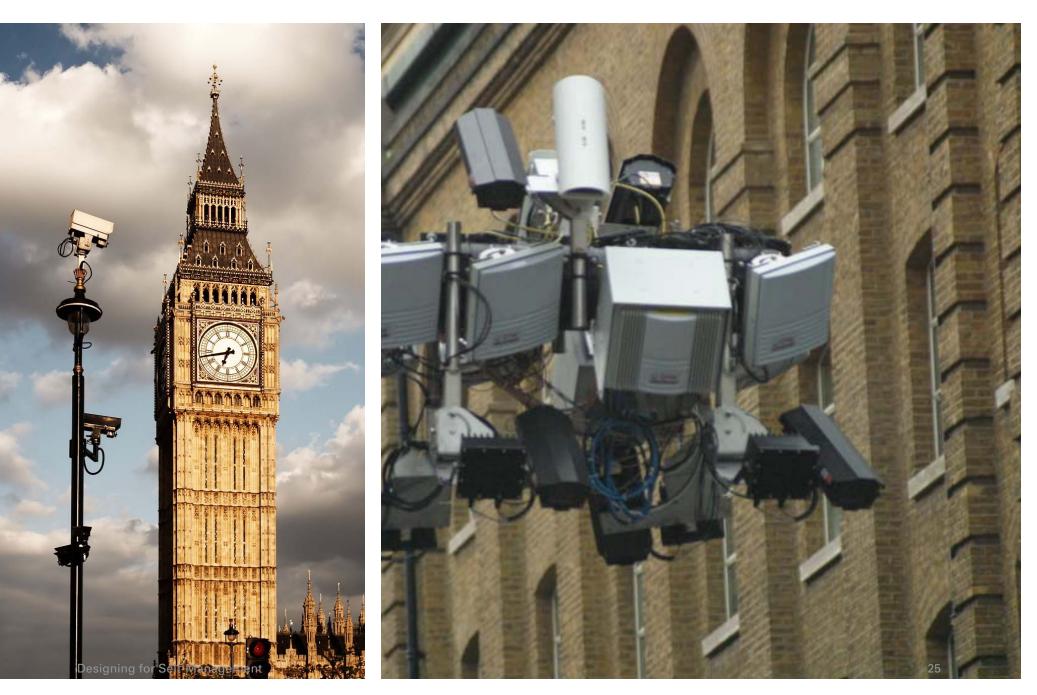

# **Technology Trends Sensors are proliferating and connecting**

They will be ubiquitous

- at check points
- on line
- all around
- on you
- in you

# London alone already has 500,000 video surveillance cameras.

#### Chicago has about 15,000 cameras, networked so that a 911 call automatically displays images from the nearest camera.