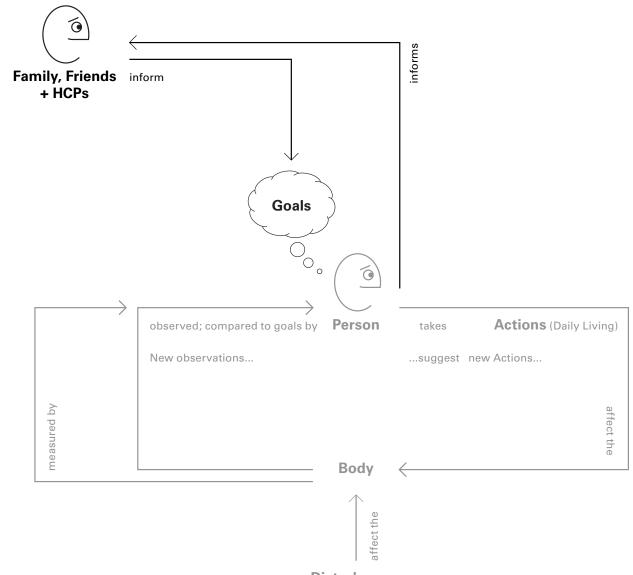

#### The feedback loop provides a conceptual model imagine 'Quantified Self (or diet tracking) for all of homeostasis'

#### Individuals also need to connect to a wider circle, while controlling who sees what imagine 'Facebook for health'

#### Connecting sensors with coaching offers a new blend of self-management or chronic care imagine 'Khan Academy for wellbeing'