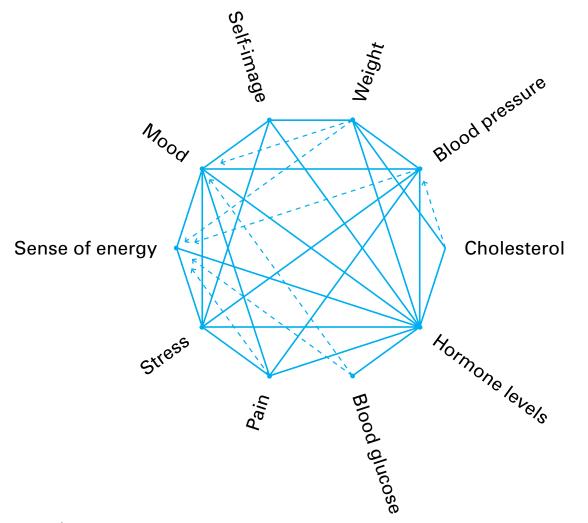

#### A very large number of factors contribute to wellbeing; many of them are richly interconnected.

Modelling these relationships is complicated but presents a truly massive opportunity for new understanding