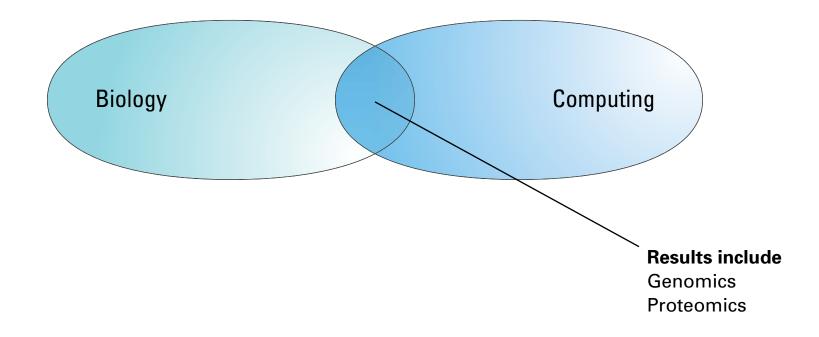

#### **Convergence is even larger. Biology is becoming a computational science.**