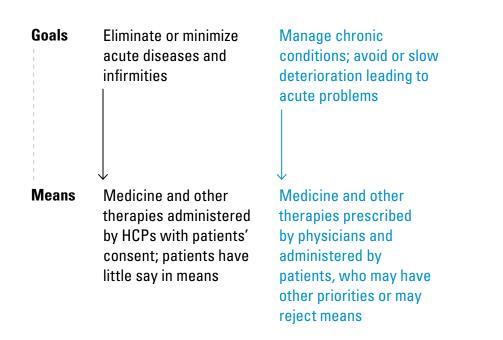

# But health is more than eliminating or managing disease.

### Health is a means to higher goals— 'a resource for everyday life'

| Goals         | Quality of everyday living                                                                                              |                                                                                                                                                         |                                                                                                                                                |
|---------------|-------------------------------------------------------------------------------------------------------------------------|---------------------------------------------------------------------------------------------------------------------------------------------------------|------------------------------------------------------------------------------------------------------------------------------------------------|
|               | <b>V</b>                                                                                                                |                                                                                                                                                         | $\rightarrow$                                                                                                                                  |
| Means / Goals | Health:<br>Complete physical, menta                                                                                     | al, and social well-being*                                                                                                                              | Other goal/means, such as:<br>– Love of family + friends<br>– Work valued by self + others<br>– Physical and financial security<br>– Fun + joy |
|               | <b>V</b>                                                                                                                | $\neg$                                                                                                                                                  |                                                                                                                                                |
| Means / Goals | Eliminate or minimize<br>acute diseases and<br>infirmities                                                              | Manage chronic<br>conditions; avoid or slow<br>deterioration leading to<br>acute problems                                                               |                                                                                                                                                |
| Means         | Medicine and other<br>therapies administered<br>by HCPs with patients'<br>consent; patients have<br>little say in means | Medicine and other<br>therapies prescribed<br>by physicians and<br>administered by<br>patients, who may have<br>other priorities or may<br>reject means |                                                                                                                                                |