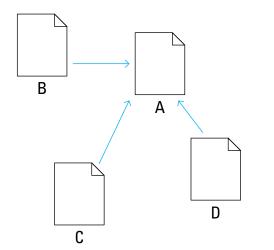

#### Links on the web

| A | ← B, C, D |
|---|-----------|
| В |           |
| С |           |
| D |           |