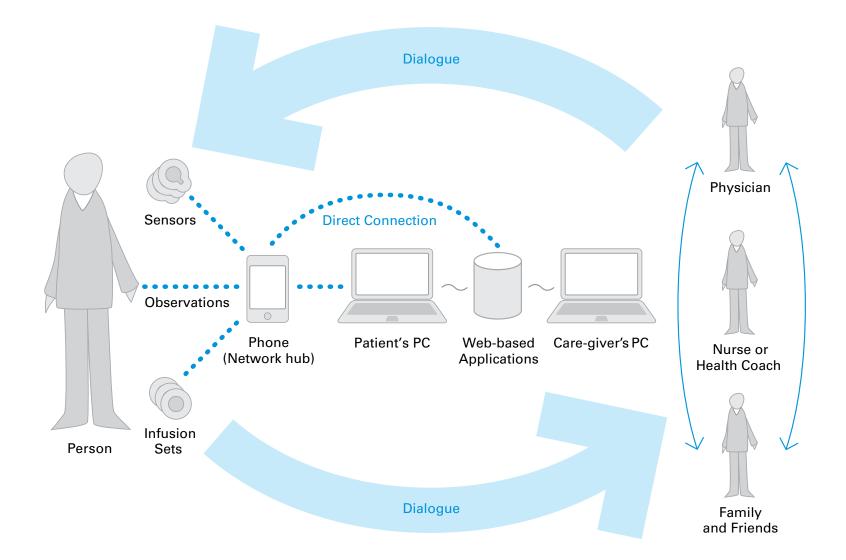

## Informatics tools can link devices, services, and people.

#### Informatics tools include five major areas.