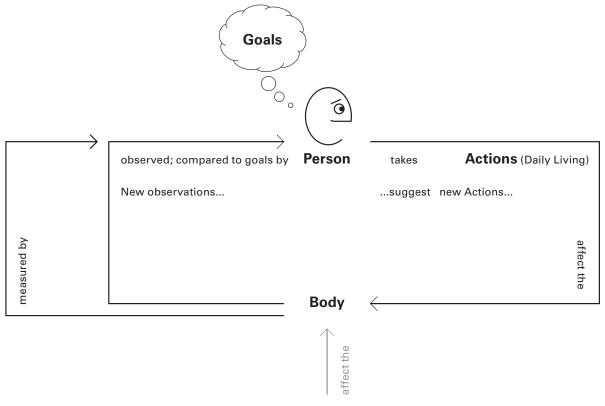

#### The feedback loop provides a conceptual model imagine 'Quantified Self (or diet tracking) for all of homeostasis'