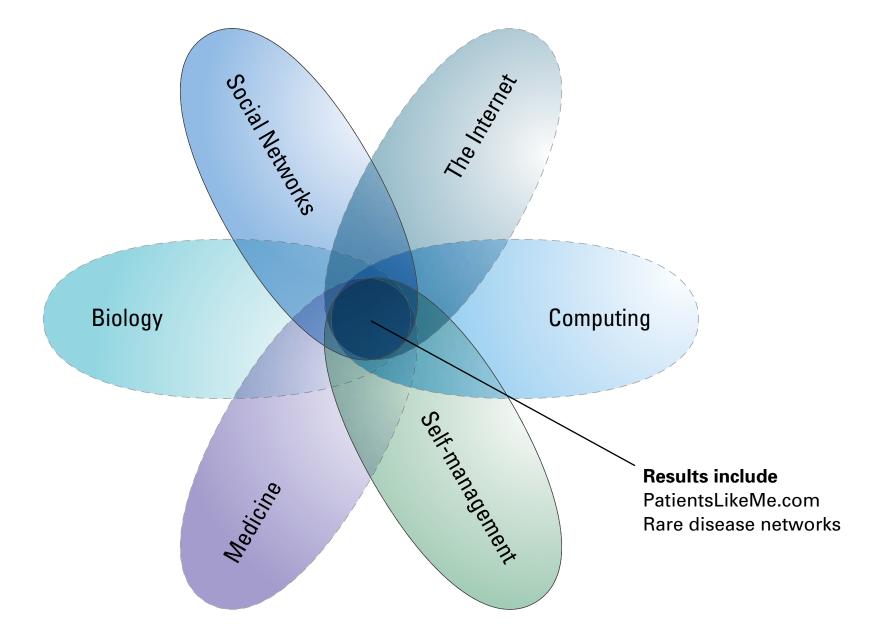

#### **Convergence is even larger. Biology is becoming a computational science.**

## The Internet is beginning to transform the practice of medicine.

## Social networks will merge with dashboards to enable self-management.

## **Convergence will hasten the growth of personal archives**—and their integration.

|         |                                       | <b>Health</b><br>Wellness<br>Physical Data | <b>Finance</b><br>Assets<br>Transactions | <b>Education</b><br>Experience<br>Media Consumed | <b>Social</b><br>Contacts<br>Calendar<br>Communications<br>Travel |
|---------|---------------------------------------|--------------------------------------------|------------------------------------------|--------------------------------------------------|-------------------------------------------------------------------|
| Future  | Goals<br>– Opportunities<br>– Threats |                                            |                                          | Amazon Wishlist                                  |                                                                   |
| Present | Status<br>– Strengths<br>– Weaknesses |                                            | Mint<br>Online Wallets                   |                                                  | Facebook<br>Single Sign-on                                        |
| Past    | Records<br>– Successes<br>– Failures  | EMR/PHR                                    |                                          | Evernote<br>Amazon Purchase I                    | History                                                           |