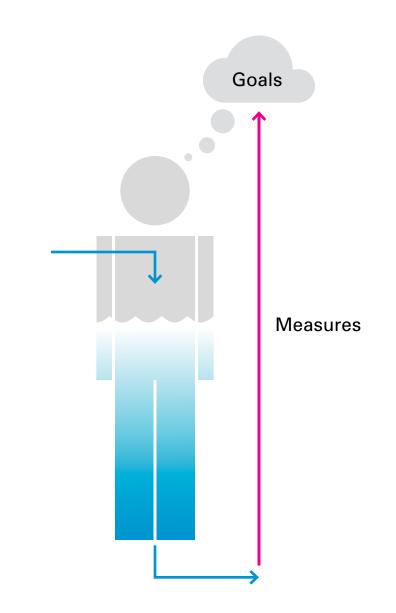

## Maintaining homeostasis requires 'closing the loop' on many variables simultaneously

#### The feedback loop provides a conceptual model imagine 'Quantified Self (or diet tracking) for all of homeostasis'