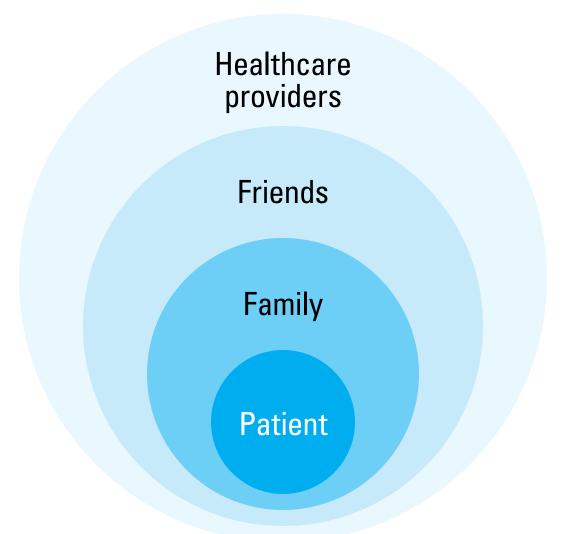

## A whole-systems view should show how an individual's network contributes to their health