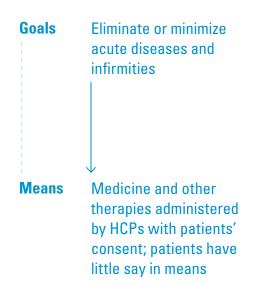

# From the point of view of today's healthcare system, health is largely about minimizing illness.

### **Traditional healthcare focuses on treating acute problems.**

# Traditional health management applies the tools of acute care to stabilizing chronic conditions.

# But health is more than eliminating or managing disease.