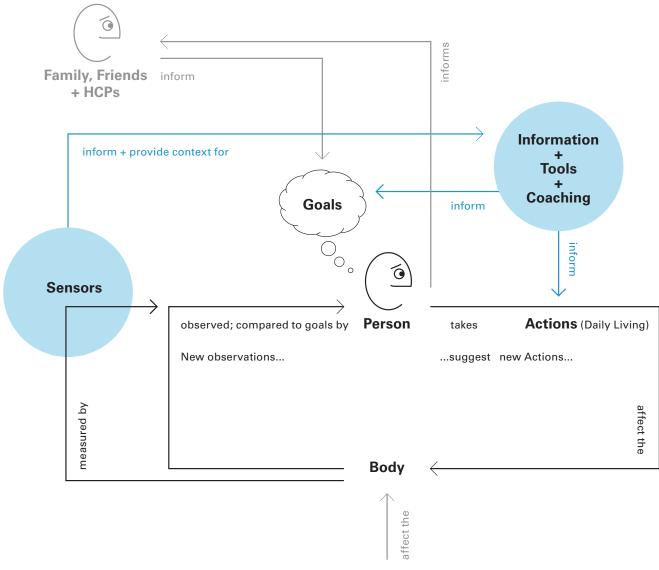

## Informatics tools can link devices, services, and people.

#### Informatics tools include five major areas.

#### Imagine 'QS + Facebook + Khan Academy'

Individuals take a more active role in managing their own health (designing and running their own experiments) while also engaging in more dialogue with others.