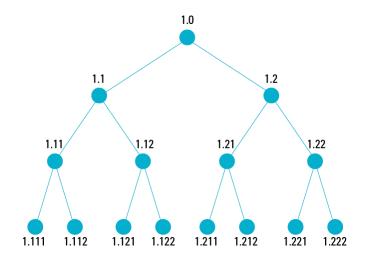

### **Primitives:**

- Name-Value Pairs
- Nodes + Links
- Array
- Matrix
- Tree
- Web