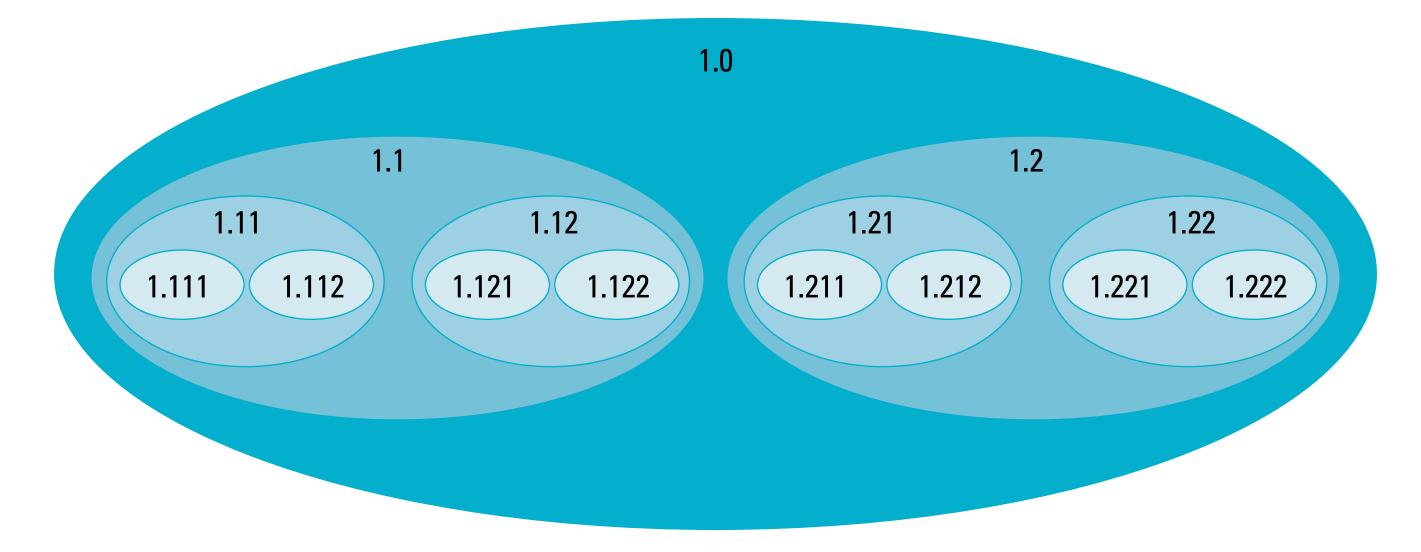

### **Primitives:**

- Name-Value Pairs
- Nodes + Links
- Array
- Matrix
- Tree
- Web