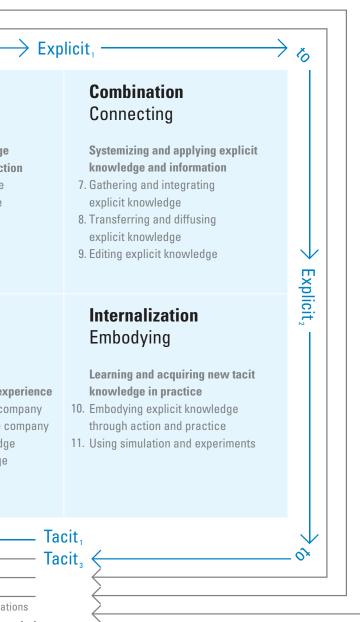

## The **SECI Model** shows how organizations turn tacit knowledge into explicit knowledge, create new knowledge, and deploy it in operations.

| ×0                   |                                                                                                                                                                                                  |
|----------------------|--------------------------------------------------------------------------------------------------------------------------------------------------------------------------------------------------|
| $\bigwedge$          | <b>Externalization</b><br>Articulating                                                                                                                                                           |
|                      | Articulating tacit knowledge<br>through dialogue and reflec<br>5. Articulating tacit knowledge<br>6. Translating tacit knowledge                                                                 |
| lacit <sub>2</sub> — |                                                                                                                                                                                                  |
| $\uparrow$           | <b>Socialization</b><br>Empathizing                                                                                                                                                              |
|                      | Sharing and creating tacit<br>knowledge through direct ex<br>1. Walking around inside the c<br>2. Walking around outside the<br>3. Accumulating tacit knowled<br>4. Transferring tacit knowledge |
| 0,                   |                                                                                                                                                                                                  |
|                      | Individual                                                                                                                                                                                       |
|                      | Group<br>Organization                                                                                                                                                                            |
|                      | Community of organiza                                                                                                                                                                            |

Knowledge conversion spiral

22

## Both models have the same basic structure—iterative loops suggesting that designing *is* learning.

**Externalization** Articulating Articulating tacit knowledge through dialogue and reflection 5. Articulating tacit knowledge 6. Translating tacit knowledge  $Tacit_{2}$ Socialization Empathizing Sharing and creating tacit knowledge through direct experience 1. Walking around inside the company 2. Walking around outside the company 3. Accumulating tacit knowledge 4. Transferring tacit knowledge 0, Individual Group Organization Community of organizations Knowledge conversion spiral

×0

**SECI model of knowledge create** Ikujiro Nonaka (1995)

**Analysis-Synthesis Bridge Model** Dubberly, Evenson & Robison (2008)