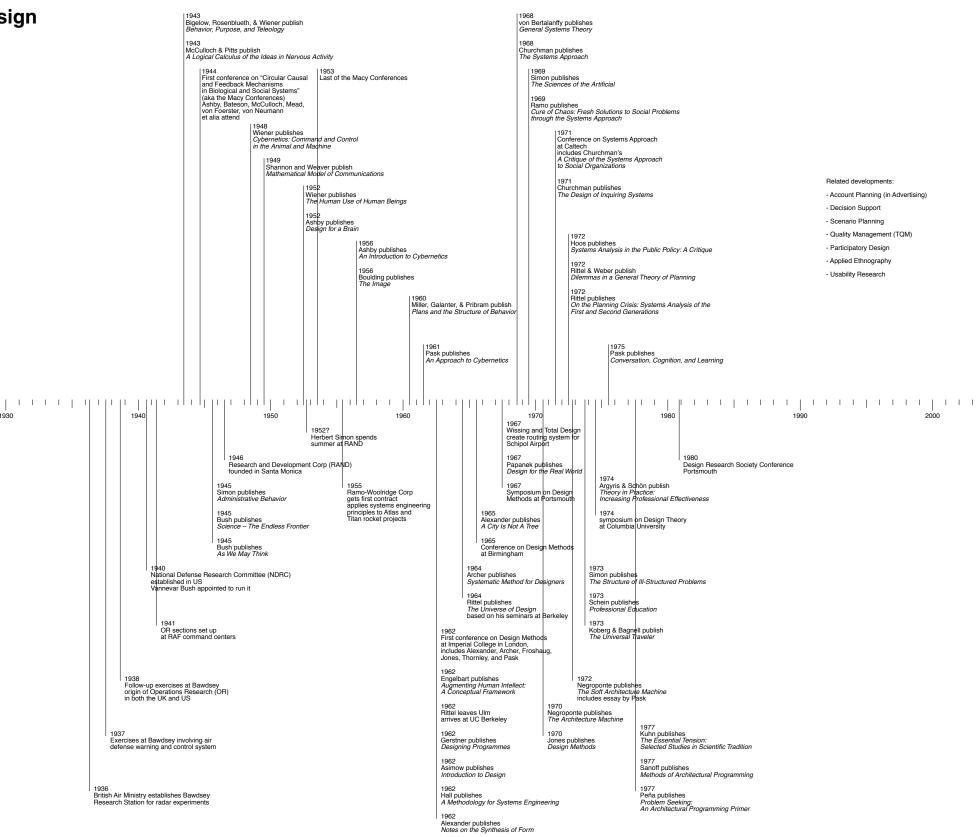

### **Cybernetics and Systems Design** Timeline

This timeline describes major events in the development of cybernetics, operations research, systems analysis, systems engineering, and systems design (compiled in 2002).

1930

Related developments:

- Account Planning (in Advertising)

- Decision Support

- Scenario Planning

- Quality Management (TQM)

- Participatory Design

- Applied Ethnography

- Usability Research

2000