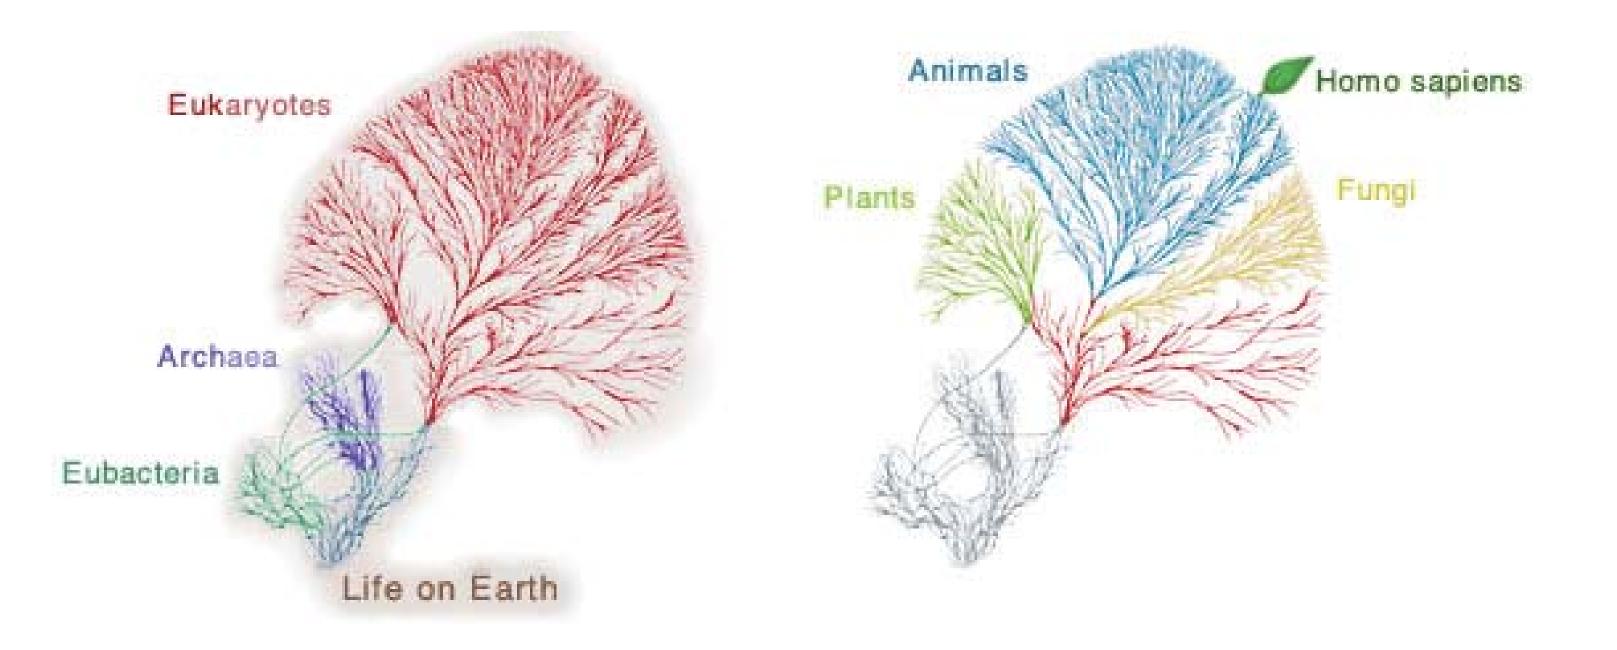

### **Primitives:**

- Name-Value Pairs
- Nodes + Links
- Array
- Matrix
- Tree
- Web