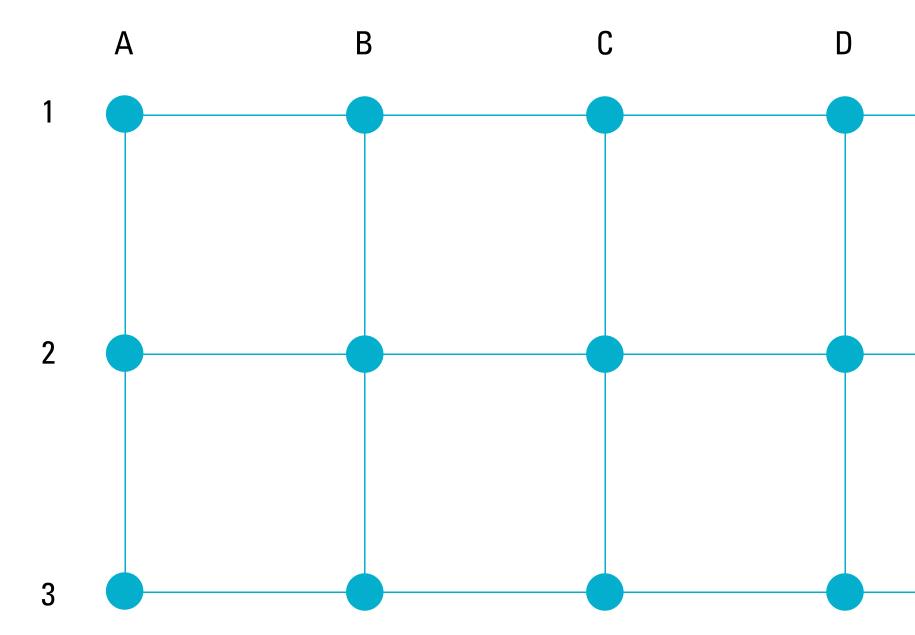

### **Primitives:**

- Name-Value Pairs
- Nodes + Links
- Array
- Matrix
- Tree
- Web

### **Nodes + Links—also entities + relationships**