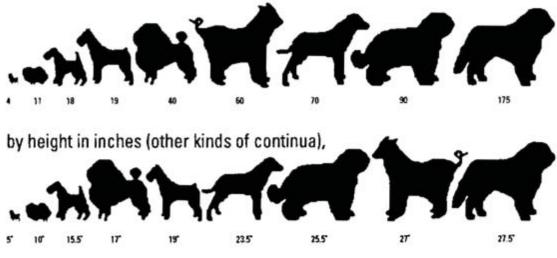

### **Primitives:**

- Name-Value Pairs
- Nodes + Links
- Array
- Matrix
- Tree
- Web

### Matrix—also table

## maybe 3D

### or 4D or more Ds