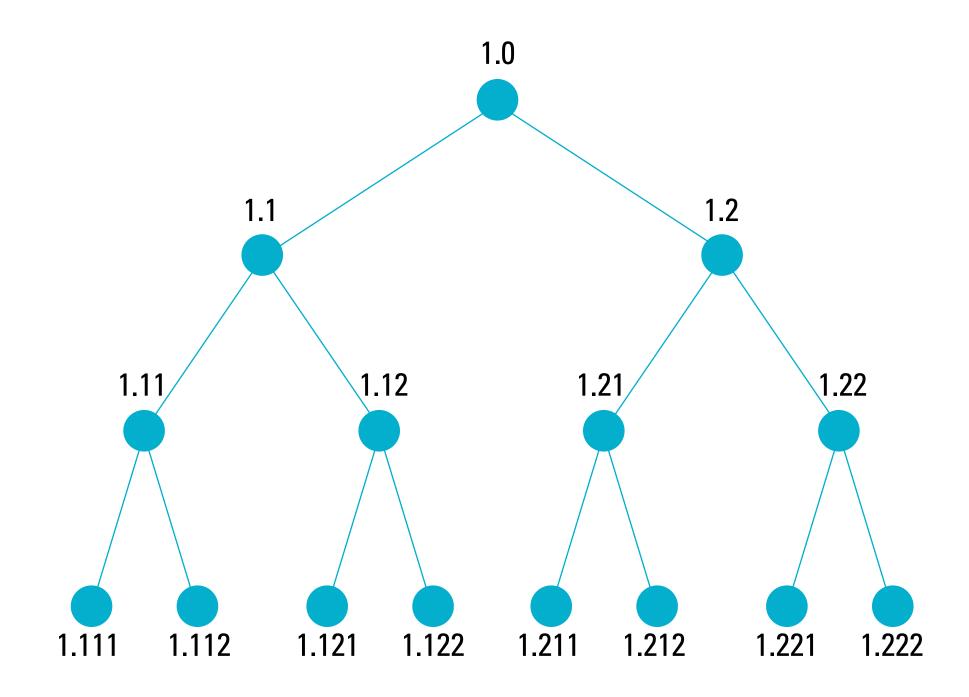

### **Primitives:**

- Name-Value Pairs
- Nodes + Links
- Array
- Matrix
- Tree
- Web