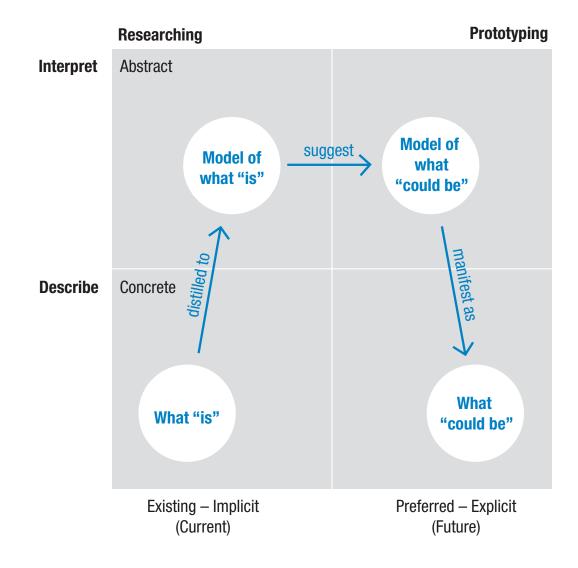

## The Analysis-Synthesis Bridge Model shows how design crosses the gap between *what is* and *what should be*.