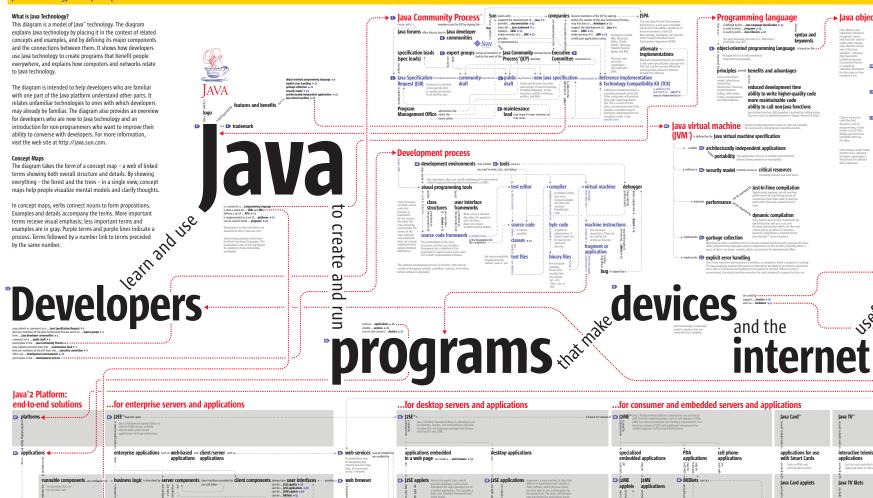

### **Java Technology Concept Map—Final**

### Java" Technology Concept Map

to Java technology

Concept Maps

syntax and keywords

lava Card