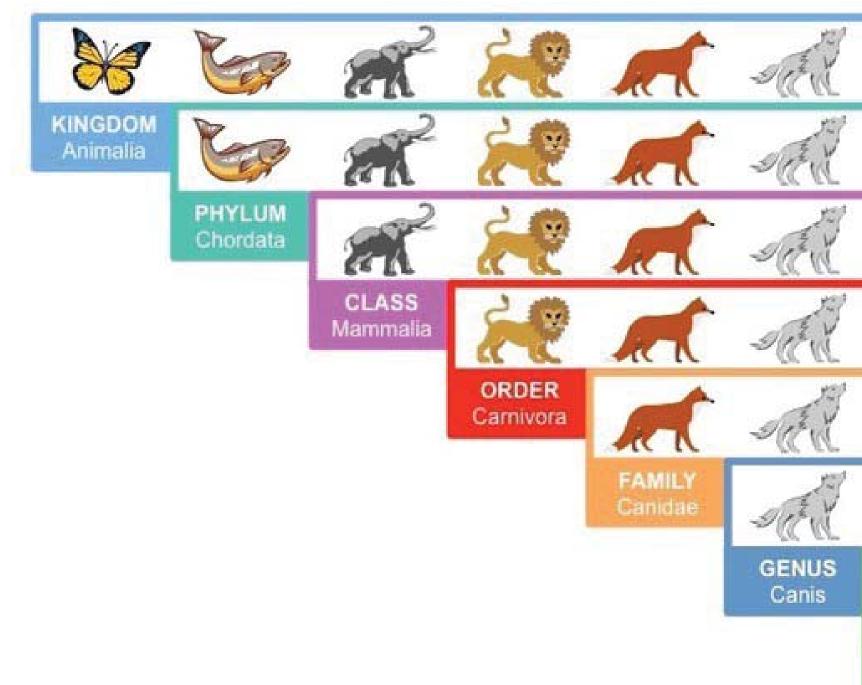

### **Primitives:**

- Name-Value Pairs
- Nodes + Links
- Array
- Matrix
- Tree
- Web