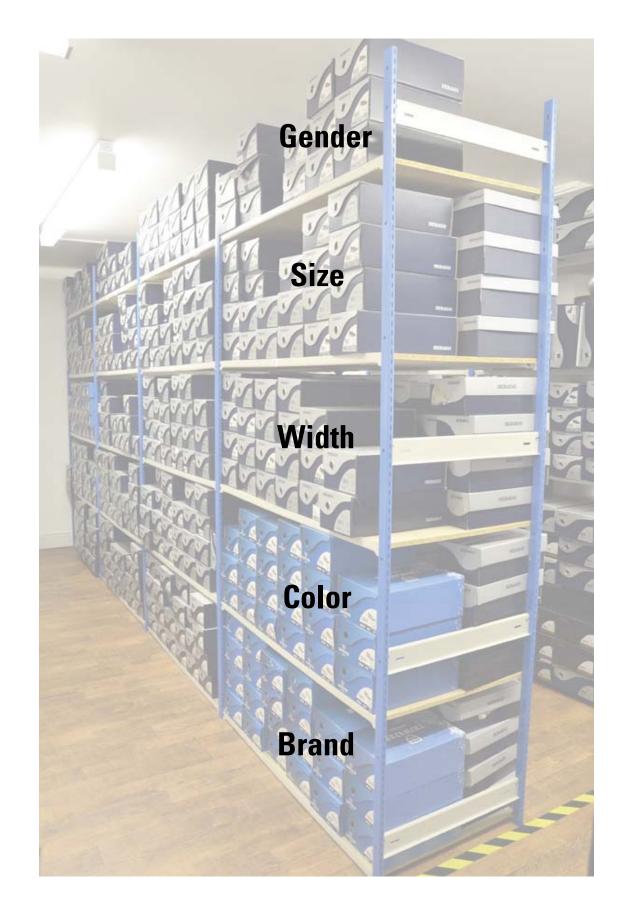

|       |          |          |           |            |          |            |            |          |           |         |           |         |           |          |                 |           |        |         |           |        |         |            |          |        |          |          |            |

### Matrix—also table





## maybe 3D



### or 4D or more Ds





### E.g., Stockroom



### **Pivot tables**

# A tool that allows you to summarize and explore large sets of data into a meaningful report.

|    | Α        | В       | С       | D          | E         | F         | G          | Н         | 1 |
|----|----------|---------|---------|------------|-----------|-----------|------------|-----------|---|
| 1  | Source   | Data fo | or Pivo | t Table    |           |           |            |           |   |
| 2  | Date .   | 🕂 Qtr 💌 | Year 💌  | Customer 💌 | Region 💌  | Product 💌 | Quantity 💌 | Revenue 💌 |   |
| 3  | 01/05/13 | Q1      | 2013    | Customer 4 | West      | Product 9 | 15         | 270       |   |
| 4  | 03/12/13 | Q1      | 2013    | Customer 1 | Midwest   | Product 3 | 20         | 200       |   |
| 5  | 03/14/13 | Q1      | 2013    | Customer 6 | West