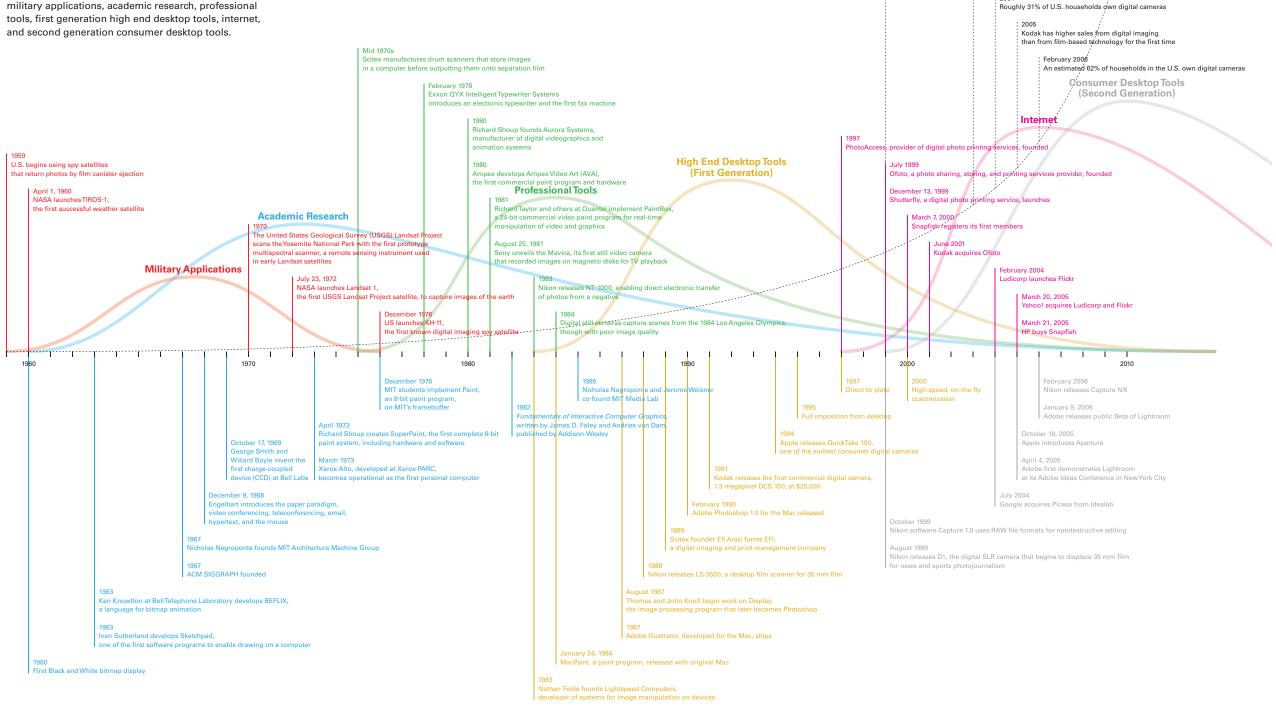

### **Timeline of Digital Imaging**

This is a draft of a timeline describing major events in the development of digital imaging in the areas of military applications, academic research, professional

Version 1.3 Dubberly Design Office March 9, 2006

Digital cameras outsell film cameras in the U.S. for the first time