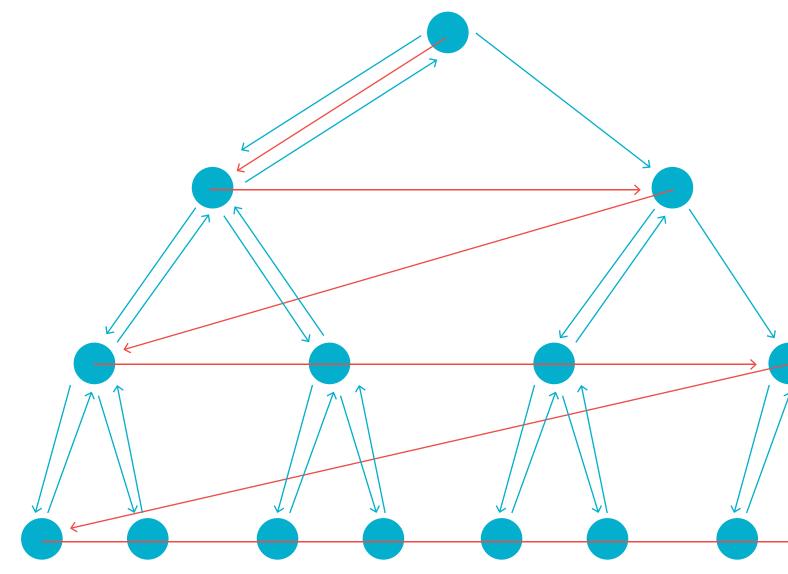

### **Primitives:**

- Name-Value Pairs
- Nodes + Links
- Array
- Matrix
- Tree
- Web

### Matrix—also table

### or 4D or more Ds