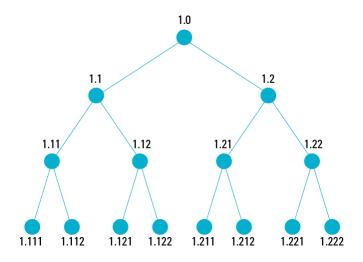

### **Primitives:**

- Name-Value Pairs
- Nodes + Links
- Array
- Matrix
- Tree
- Web