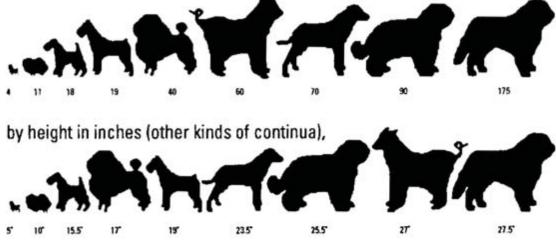

### **Primitives:**

- Name-Value Pairs
- Nodes + Links
- Array
- Matrix
- Tree
- Web

### Matrix—also table

## maybe 3D

### or 4D or more Ds