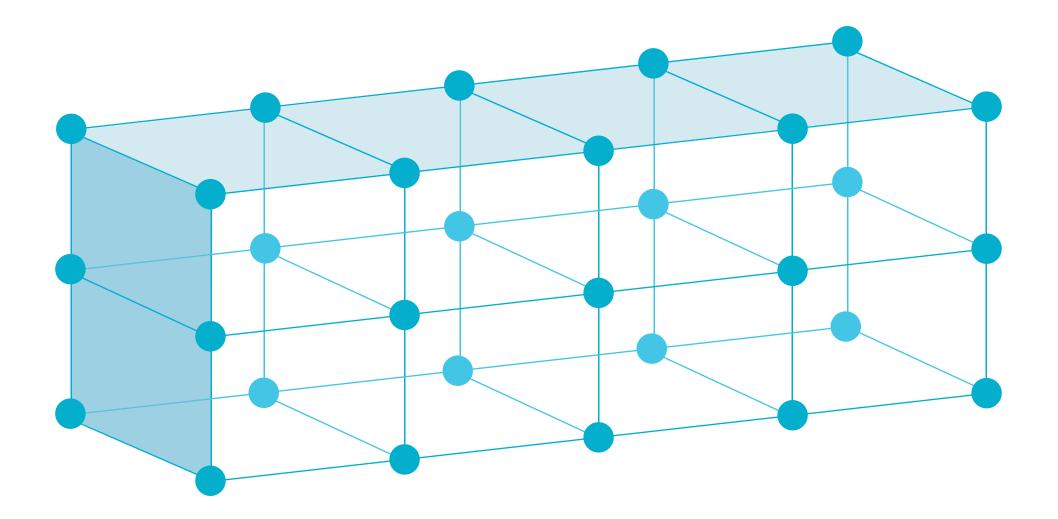

### **Primitives:**

- Name-Value Pairs
- Nodes + Links
- Array
- Matrix
- Tree
- Web

## maybe 3D

### or 4D or more Ds

### E.g., Stockroom