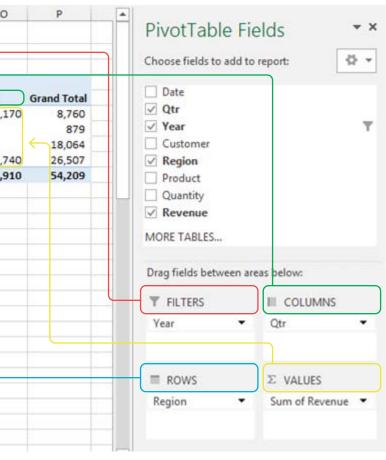

### **Pivot tables**

# A tool that allows you to summarize and explore large sets of data into a meaningful report.

|    | Α        | В       | С       | D          | E         | F         | G          | Н         | 1 |
|----|----------|---------|---------|------------|-----------|-----------|------------|-----------|---|
| 1  | Source   | Data fo | or Pivo | t Table    |           |           |            |           |   |
| 2  | Date .   | 🕂 Qtr 💌 | Year 💌  | Customer 💌 | Region 💌  | Product 💌 | Quantity 💌 | Revenue 💌 |   |
| 3  | 01/05/13 | Q1      | 2013    | Customer 4 | West      | Product 9 | 15         | 270       |   |
| 4  | 03/12/13 | Q1      | 2013    | Customer 1 | Midwest   | Product 3 | 20         | 200       |   |
| 5  | 03/14/13 | Q1      | 2013    | Customer 6 | West      | Product 8 | 25         | 1,150     |   |
| 6  | 03/27/13 | Q1      | 2013    | Customer 3 | West      | Product 1 | 14         | 100       |   |
| 7  | 04/14/13 | Q2      | 2013    | Customer 6 | Northeast | Product 7 | 16         | 400       |   |
| 8  | 04/16/13 | Q2      | 2013    | Customer 7 | Midwest   | Product 5 | 40         | 510       |   |
| 9  | 04/25/13 | Q2      | 2013    | Customer 6 | South     | Product 3 | 20         | 70        |   |
| 10 | 04/28/13 | Q2      | 2013    | Customer 6 | Midwest   | Product 6 | 10         | 92        |   |
| 11 | 07/03/13 | Q3      | 2013    | Customer 2 | West      | Product 7 | 29         | 350       |   |
| 12 | 07/06/13 | Q3      | 2013    | Customer 6 | Midwest   | Product 7 | 10         | 128       |   |
|    |          |         |         |            |           |           |            |           |   |