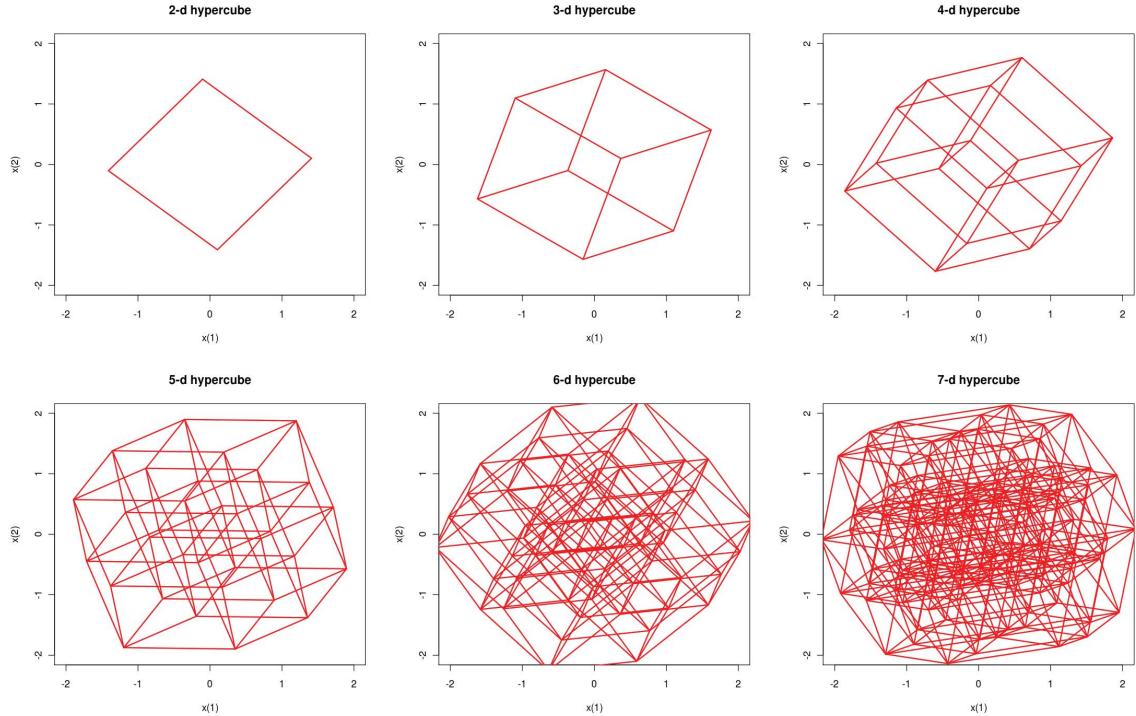

|       |          |          |           |            |          |            |            |          |           |         |           |         |           |          |                 |           |        |         |           |        |         |            |          |        |          |          |            |

### Matrix—also table





## maybe 3D



### or 4D or more Ds





### E.g., Stockroom



### **Pivot tables**

# A tool that allows you to summarize and explore large sets of data into a meaningful report.

|    | Α        | В       | С       | D          | E         | F         | G          | Н         | 1 |
|----|----------|---------|---------|------------|-----------|-----------|------------|-----------|---|
| 1  | Source   | Data fo | or Pivo | t Table    |           |           |            |           |   |
| 2  | Date .   | 🕂 Qtr 💌 | Year 💌  | Customer 💌 | Region 💌  | Product 💌 | Quantity 💌 | Revenue 💌 |   |
| 3  | 01/05/13 | Q1      | 2013    | Customer 4 | West      | Product 9 | 15         | 270       |   |
| 4  | 03/12/13 | Q1      | 2013    | Customer 1 | Midwest   | Product 3 | 20         | 200       |   |
| 5  | 03/14/13 | Q1      | 201