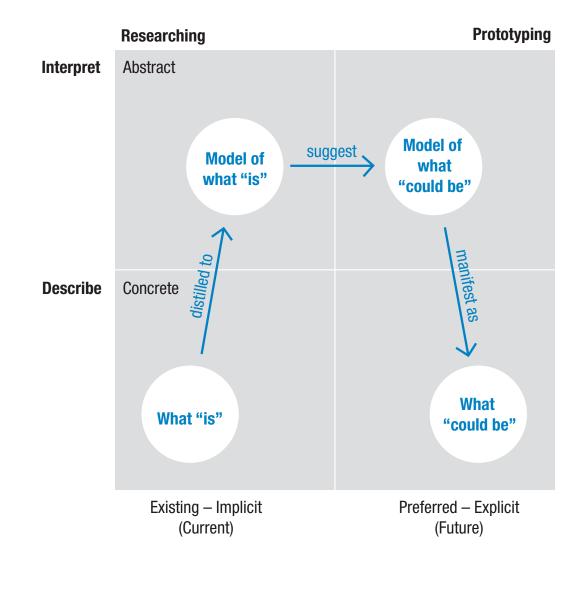

## The Analysis-Synthesis Bridge Model shows how design crosses the gap between *what is* and *what should be*.

## Both models have the same basic structure—iterative loops suggesting that designing *is* learning.

**Externalization** Articulating Articulating tacit knowledge through dialogue and reflection 5. Articulating tacit knowledge 6. Translating tacit knowledge  $Tacit_{2}$ Socialization Empathizing Sharing and creating tacit knowledge through direct experience 1. Walking around inside the company 2. Walking around outside the company 3. Accumulating tacit knowledge 4. Transferring tacit knowledge 0, Individual Group Organization Community of organizations Knowledge conversion spiral

×0

**SECI model of knowledge create** Ikujiro Nonaka (1995)

**Analysis-Synthesis Bridge Model** Dubberly, Evenson & Robison (2008)