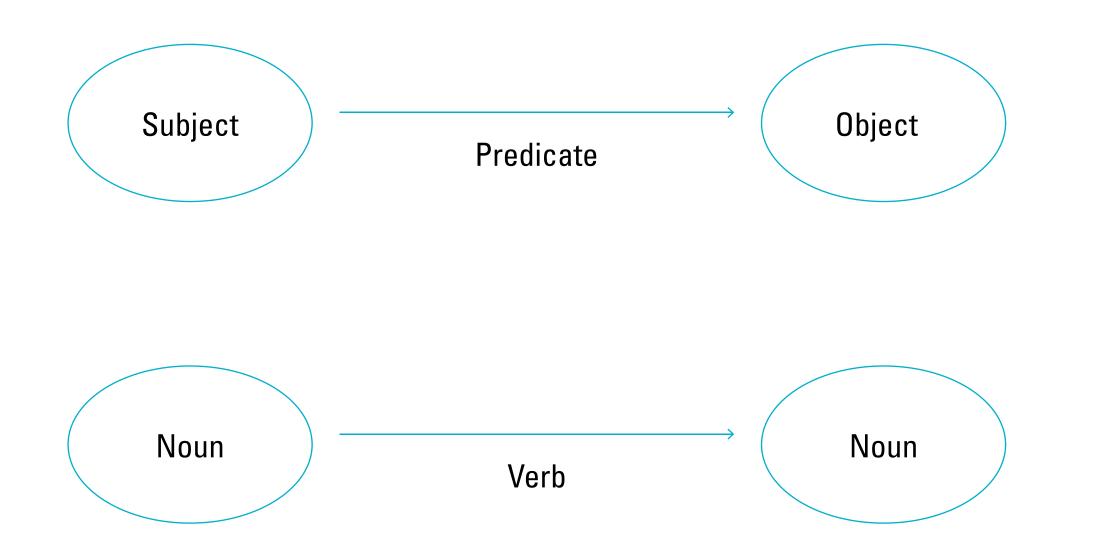

### **Primitives:**

- Name-Value Pairs
- Nodes + Links
- Array
- Matrix
- Tree
- Web

### **Nodes + Links—also entities + relationships**