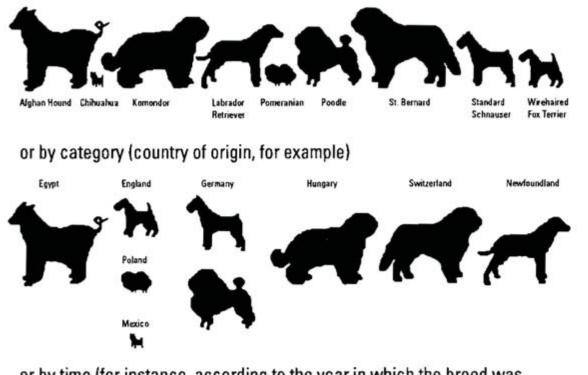

### **Primitives:**

- Name-Value Pairs
- Nodes + Links
- Array
- Matrix
- Tree
- Web

### Matrix—also table

## maybe 3D

### or 4D or more Ds