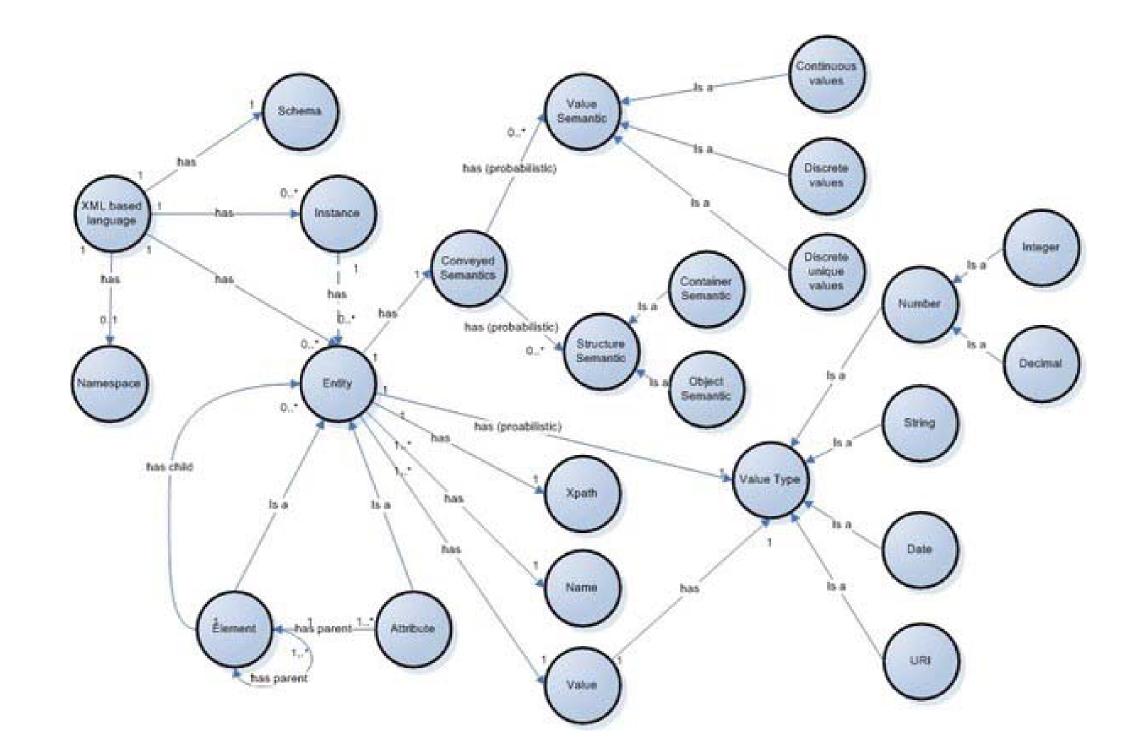

## How to make conceptual models is explained in a wonderful new book *Conceptual Models: Core to Good Design*, by Johnson & Henderson

### A conceptual model describes what a user needs to know in order to use your application successfully.

"A conceptual model is a high-level description of an application. *It enumerates all concepts in the* application that users can encounter, describes how those concepts relate to each other, and how those concepts fit into tasks that users perform with the application."

— Jeff Johnson + Austin Henderson, *Conceptual Models: Core to Good Design*, 2012

### As an example of a conceptual model Johnson + Henderson describe an alarm clock.

The clock **stores** the **current time** of day, continually **updating** it to track the passage of time.

It **displays** the current time constantly.

**Users** can **set** the current time.

Users can set an alarm at a specified time, or no alarm.

When an alarm is set and the current time equals the set alarm time, the alarm is triggered.

Users can turn off an alarm.