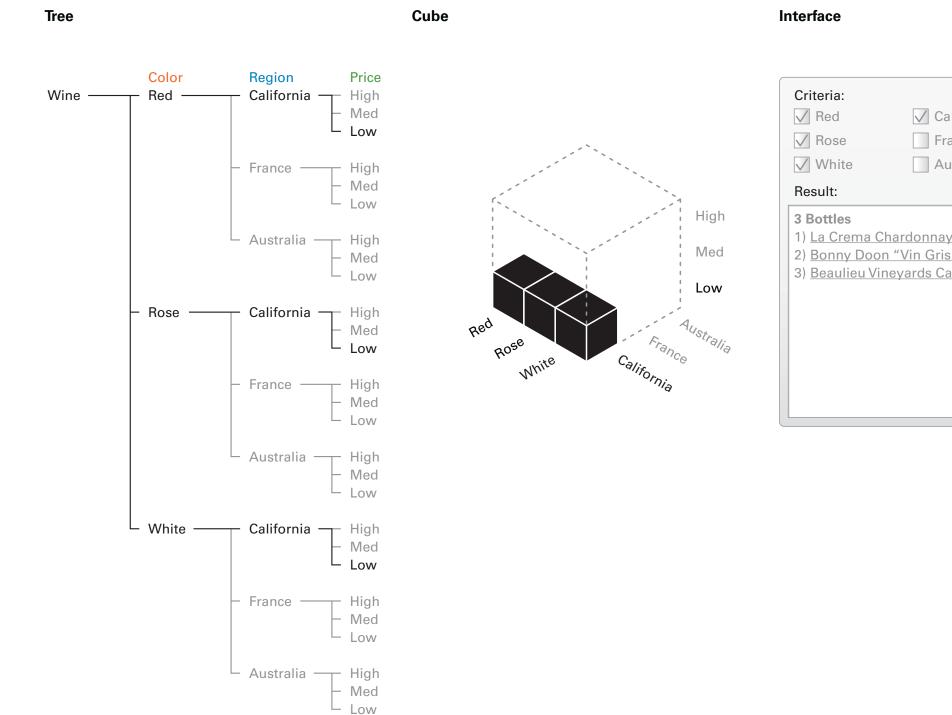

### **Primitives:**

- Name-Value Pairs
- Nodes + Links
- Array
- Matrix
- Tree
- Web

### Matrix—also table

## maybe 3D

### or 4D or more Ds

### E.g., Stockroom