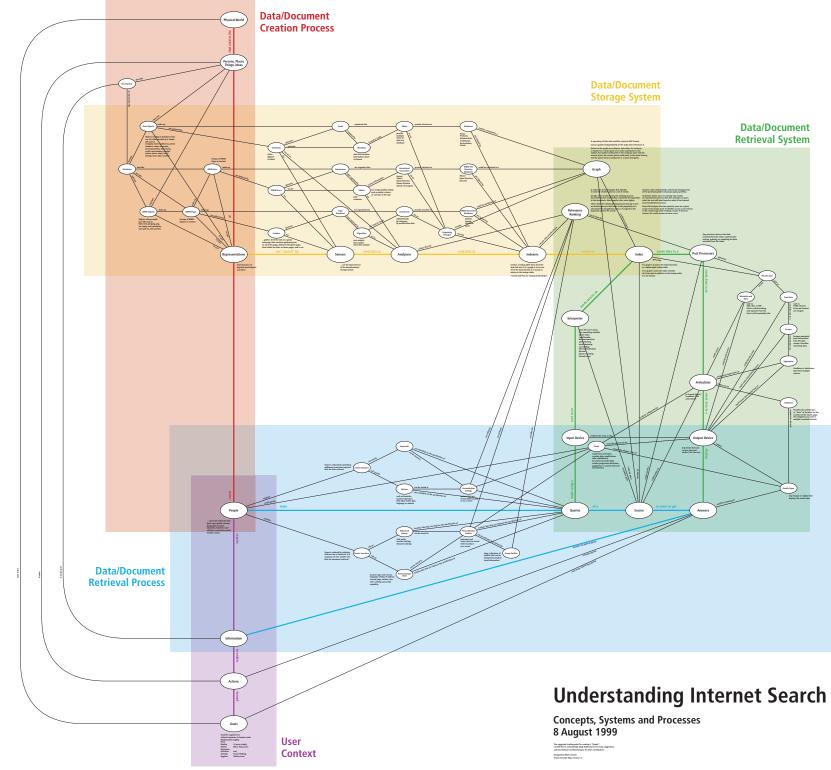

ng *is* learning.



**Externalization** Articulating Articulating tacit knowledge through dialogue and reflection 5. Articulating tacit knowledge 6. Translating tacit knowledge  $Tacit_{2}$ Socialization Empathizing Sharing and creating tacit knowledge through direct experience 1. Walking around inside the company 2. Walking around outside the company 3. Accumulating tacit knowledge 4. Transferring tacit knowledge 0, Individual Group Organization Community of organizations Knowledge conversion spiral

×0

**SECI model of knowledge create** Ikujiro Nonaka (1995)

**Analysis-Synthesis Bridge Model** Dubberly, Evenson & Robison (2008)



## **Case Studies**

Dubberly Design Office · Information Structures - Primitives · 31 October 2019

24

### **Understanding Internet Search Concept Map**



### Java Technology Concept Map—Draft



26

### **Java Technology Concept Map—Final**

### Java" Technology Concept Map

to Java technology

Concept Maps







syntax and keywords

lava Card

## **Election Technology Framework—Components**



### **Election Technology Framework—Process**



### PART TWO

## Information Structures

Dubberly Design Office • Information Structures - Primitives • 31 October 2019

30

### **Primitives:**

- Name-Value Pairs
- Nodes + Links
- Array
- Matrix
- Tree
- Web

### **Name-Value Pairs**

| Key       | Value |
|-----------|-------|
| firstName | Bugs  |
| lastName  | Bunny |
| location  | Earth |

32

### **Nodes + Links—also entities + relationships**



### **RDF example**



### Array—also list, stack





### **Timeline of Digital Imaging**

This