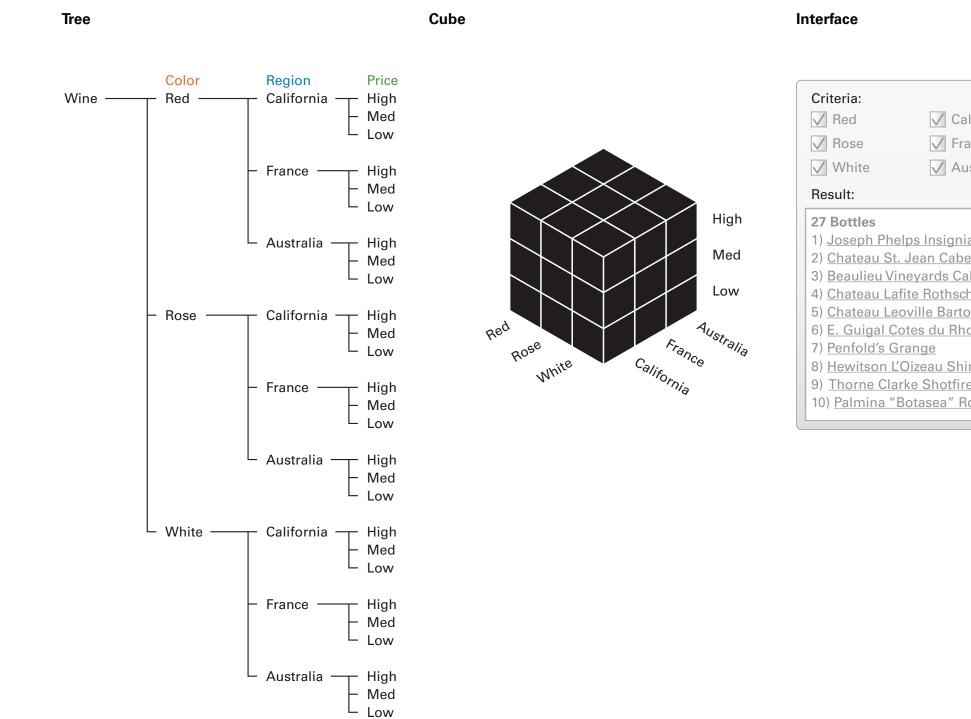

|       |        |     |
| Year              | 2014 🚽     | ) ←   |        |     |
| Sum of Reven      | ue Colum * | V     |        |     |
| Row Labels        | * Q1       | Q2    | Q3     | Q4  |
| Midwest           |            | 1,590 | 2,000  | 5,1 |
| Northeast         | 35         | 184   | 660    |     |
| South             | 483        | 1,702 | 15,879 |     |
| West              | 19,263     | 3,292 | 2,212  | 1,7 |
| Grand Total       | 19,780     | 6,768 | 20,751 | 6,9 |
|                   |            |       |        |     |
|                   |            |       |        |     |
|                   |            |       |        | L   |
|                   |            |       |        |     |
|                   |            |       |        |     |



### **All Wine**



| California<br>France<br>Australia                                           | <ul><li>✓ High</li><li>✓ Med</li><li>✓ Low</li></ul> |
|-----------------------------------------------------------------------------|------------------------------------------------------|
| g <u>nia</u><br>abernet Sauvig<br>Cabernet Sau<br>Ischild<br>arton<br>Rhone |                                                      |
| <u>Shiraz</u><br>tfire Ridge Shi<br>″ Rosato                                | raz                                                  |

### California/Low/All Colors



| California<br>France<br>Australia    | ☐ High<br>☐ Med<br>✓ Low |     |
|--------------------------------------|--------------------------|-----|
| nay<br>Gris de Cigare<br>Cabernet Sa |                          |     |
|